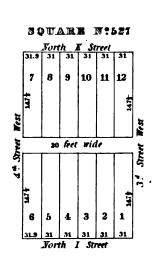

|     | 8 5 |     |          | 100 |                      | 9       | 9      |      |
| Kest           | 54.7                      | <b>6</b> | 202 | L   |     |          |     | 3.                   | 10      | 54.7   | West |
| 1" Street Nest | 54.8                      | 5        |     |     | ı   |          |     | 11                   | 54.8    | Street |      |
| 4              | 54.7                      | 93.<br>4 | s   |     |     |          |     | 4 <del>)</del><br>12 | 34.9    | 34     |      |
|                | 90                        | 3        |     | 100 | 2   | <b>;</b> | 100 |                      | 1       | 0      |      |
|                | L                         | No.      | rt  | _   | S4. |          | St  | re                   | 68<br>A |        |      |







• • . , -







• •



|   |     |   |   | • |
|---|-----|---|---|---|
|   |     |   |   |   |
|   |     |   |   |   |
|   |     |   |   |   |
| , |     |   |   |   |
|   |     |   |   |   |
|   | •   |   |   |   |
| • |     |   |   |   |
| • |     |   |   |   |
|   |     |   |   |   |
|   |     |   |   |   |
|   |     | • |   |   |
|   | ,   |   |   |   |
|   |     |   |   |   |
|   |     |   | • |   |
|   |     |   |   |   |
|   |     |   |   |   |
|   |     |   |   |   |
|   |     |   |   |   |
|   |     |   |   |   |
|   |     |   |   |   |
|   |     |   | , |   |
|   |     |   |   |   |
|   |     |   |   |   |
|   |     |   |   |   |
|   |     |   |   |   |
|   |     |   |   |   |
| • | -   |   |   |   |
|   |     |   |   |   |
|   |     | 1 |   |   |
|   | •   |   |   |   |
|